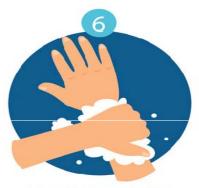

## Steps of Hand Washing

- ✓ Step 1: Wet Hands. Wet your hands and apply enough liquid soap to create a good lather. ...
- Step 2: Rub Palms Together. ...
- Step 3: Rub the Back of Hands. ...
- Step 4: Interlink Your Fingers. ...
- Step 5: Cup Your Fingers. ...
- Step 6: Clean the Thumbs. ...
- ✓ Step 7: Rub Palms with Your Fingers.

### WASH YOUR HANDS

WATER AND SOAP

PALM TO PALM

BETWEEN FINGERS

FOCUS ON THUMBS

BACK OF HANDS

FOCUS ON WRISTS

Where Hand Wash is not possible Land Use Sanitizer