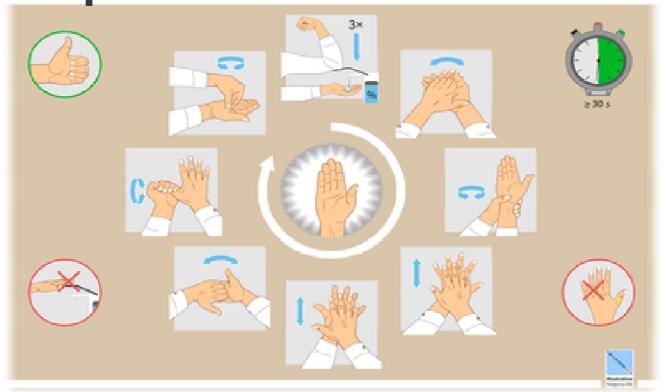

## Steps of Hand Washing

- ✓ Step 1: Wet Hands. Wet your hands and apply enough liquid soap to create a good lather. ...
- Step 2: Rub Palms Together. ...
- Step 3: Rub the Back of Hands. ...
- Step 4: Interlink Your Fingers. ...
- Step 5: Cup Your Fingers. ...
- Step 6: Clean the Thumbs. ...
- ✓ Step 7: Rub Palms with Your Fingers.

### WASH YOUR HANDS

WATER AND SOAP

PALM TO PALM

BETWEEN FINGERS

FOCUS ON THUMBS

BACK OF HANDS

FOCUS ON WRISTS

Where Hand Wash is not possible Land Use Sanitizer