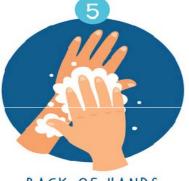

## Steps of Hand Washing

- ✓ Step 1: Wet Hands. Wet your hands and apply enough liquid soap to create a good lather. ...
- Step 2: Rub Palms Together. ...
- Step 3: Rub the Back of Hands. ...
- Step 4: Interlink Your Fingers. ...
- Step 5: Cup Your Fingers. ...
- Step 6: Clean the Thumbs. ...
- ✓ Step 7: Rub Palms with Your Fingers.

### WASH YOUR HANDS

WATER AND SOAP

PALM TO PALM

BETWEEN FINGERS

FOCUS ON THUMBS

BACK OF HANDS

FOCUS ON WRISTS

Where Hand Wash is not possible Land Use Sanitizer